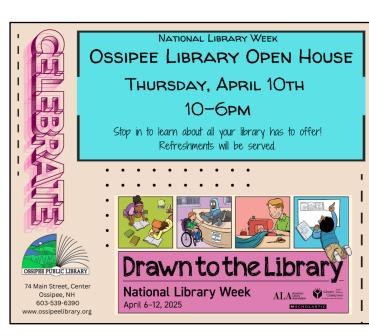

Trustees' Meeting, Thursday April 10th at 10:30am (located in the meeting room).

If you object to the recent executive action calling for the elimination of functions of the Institute of Museum and Library Services (IMLS) that are specifically used to serve you, the public, we highly encourage you to contact your Congressional Delegation expressing why IMLS and the funds provided are critical, and how it will severely impact the many residents who rely on these valuable services, not only in our town, but around the State. For more information, please ask us for a flyer at the circulation desk. Thank you!